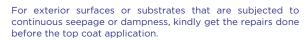

## **CLEANING**

Surface should be free from any loose paint, dust or grease. Growth of fungus, algae or moss should be removed by wire brushing and water. For old, friable and difficult surface: A coat of Snowsol stabilising solution is recommended. For detailed information please refer Snowcem Special (CW) Primer/Snowsol Technical literatures.